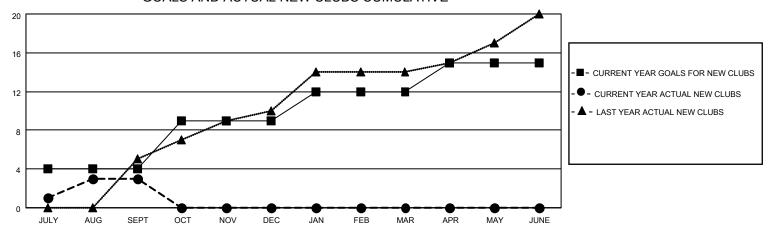

## MONTHLY MEMBERSHIP PROGRESS REPORT

LOCATION INDIA District 318 E Results as of: 9/30/2022

| Clubs RESULTS FOR 2022-2023 |   |   |   | Members RESULTS FOR 2022-2023 |     |     |     |
|-----------------------------|---|---|---|-------------------------------|-----|-----|-----|
|                             |   |   |   |                               |     |     |     |
| JULY/AUG/SEPT               | 4 | 3 | 1 | JULY/AUG/SEPT                 | 250 | 255 | 133 |
| OCT/NOV/DEC                 | 5 | 0 | 0 | OCT/NOV/DEC                   | 250 | 0   | 0   |
| JAN/FEB/MAR                 | 3 | 0 | 0 | JAN/FEB/MAR                   | 200 | 0   | 0   |
| APR/MAY/JUNE                | 3 | 0 | 0 | APR/MAY/JUNE                  | 100 | 0   | 0   |