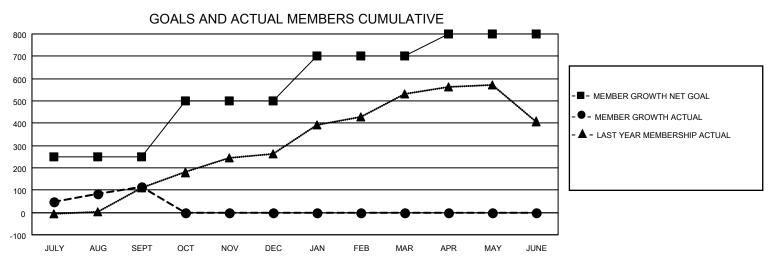

## MONTHLY MEMBERSHIP PROGRESS REPORT

LOCATION INDIA District 318 E Results as of: 9/30/2022

| Clubs RESULTS FOR 2022-2023 |   |   |   | Members RESULTS FOR 2022-2023 |     |     |     |
|-----------------------------|---|---|---|-------------------------------|-----|-----|-----|
|                             |   |   |   |                               |     |     |     |
| JULY/AUG/SEPT               | 4 | 3 | 1 | JULY/AUG/SEPT                 | 250 | 255 | 133 |
| OCT/NOV/DEC                 | 5 | 0 | 0 | OCT/NOV/DEC                   | 250 | 0   | 0   |
| JAN/FEB/MAR                 | 3 | 0 | 0 | JAN/FEB/MAR                   | 200 | 0   | 0   |
| APR/MAY/JUNE                | 3 | 0 | 0 | APR/MAY/JUNE                  | 100 | 0   | 0   |